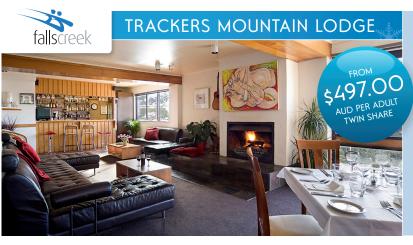

## PACKAGE INCLUDES

- 3 nights accommodation in 2 Bedroom Apartment with private Hot Tub
- Breakfast daily
- · 3 day all mountain lift pass
- 3 x 2 hour group lessons
- · 3 day hire (skis, boots and poles or snowboard and boots)
- 3 day clothing hire (waterproof jacket, pants and snow boots)

### BOOKINGS

To make a reservation please call +61 3 5758 1050 outside Australia, toll free 1800 453 525 within Australia, or visit www.skifalls.com.au.

FROM \$778 PER ADULT TWIN SHARE

FROM \$692 PER CHILD (6-14YRS)