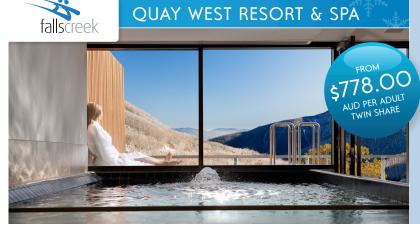

## PACKAGE INCLUDES

- 3 nights accommodation in 2 Bedroom Apartment with private Hot Tub
- Breakfast daily
- · 3 day all mountain lift pass
- 3 x 2 hour group lessons
- · 3 day hire (skis, boots and poles or snowboard and boots)
- 3 day clothing hire (waterproof jacket, pants and snow boots)

### BOOKINGS

To make a reservation please call +61 3 5758 1050 outside Australia, toll free 1800 453 525 within Australia, or visit www.skifalls.com.au.

FROM \$778 PER ADULT TWIN SHARE

FROM \$692 PER CHILD (6-14YRS)

\*\*VALID FROM 9TH JUNE - 21ST JUNE AND 7TH SEPTEMBER - 30TH SEPTEMBER 2012